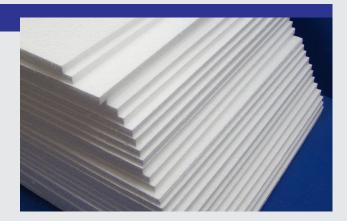

## **EXPANDED POLYSTYRENE (EPS) THERMAL INSULATION SHEETS**

Styroking is a closed cell expanded polystyrene manufactured by the process of moulding followed by cutting in cnc machines. It is available in density from 10-50 kg/m3 in Normal and Fire Retardant Grades. Different sizes and shapes are available as per customer's requirement.

### **DIMENSIONS (L X B X T)**

600 x 125 x 1 - 100cm 600 x 100 x 1-100 cm 400 x 125 x 1 - 100cm 400 x 100 x 1 - 100cm 250 x 125 x 1 - 100cm 230 x 100 x 1 - 100cm 300 x 100 x 1 - 60cm 200 x 100 x 1 - 50cm