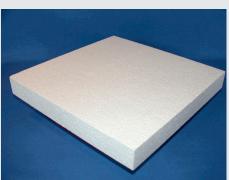

## **EXPANDED POLYSTYRENE (EPS) THERMAL INSULATION SHEETS**

Styroking is a closed cell expanded polystyrene manufactured by the process of moulding followed by cutting in cnc machines. It is available in density from 10-50 kg/m3 in Normal and Fire Retardant Grades. Different sizes and shapes are available as per customer's requirement.

### **PRODUCT DESCRIPTION**

Styroking Expanded Polystyrene (EPS) Thermal Insulation Sheets and Blocks